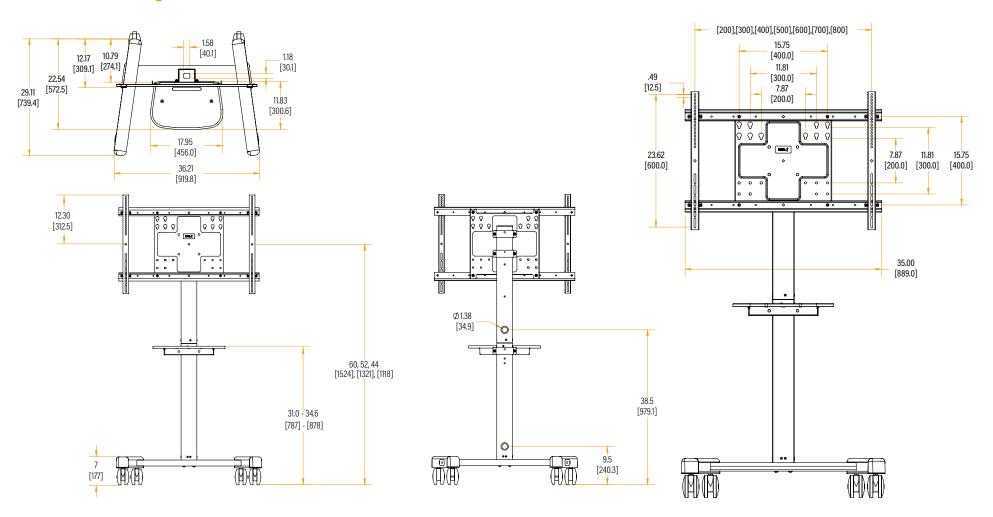

| Width   | Height   | Depth   | Weight  |
|---------|----------|---------|---------|
| 36.21"  | 72.30"   | 29.11"  | 65 lbs. |
| (920mm) | (1836mm) | (739mm) | (29 kg) |

Accommodates TVs, including interactive displays, from 55" to 86" and up to 175 lbs. (79 kg)

For displays with 400x400 VESA or smaller, mount directly to the face plate.

Easy to set prior to display

installation

Robust 4" casters

Compact 29" legs enhance

safety and maneuverability

Depth

20.5" (521 mm

Weight

74 lbs. (34 kg)

Built for efficiency, speed

and easy movement

Height

Width

38.5" (978 mm

For displays with larger than 400x400 VESA, use the included interface brackets before attaching to the face plate.

### **Product Features:**

- Display Mounting Pattern: Up to 800 x 600 mm
- Shelf Weight Capacity: 10lbs
- (Center of Display): 44", 52" or 60"
- Certifications: UL Listed

# Fit<sup>™</sup> Mobile Cart FOR INTERACTIVE DISPLAYS

**Technical Drawing** 

INSTALLER INSPIRED | legrandav.com