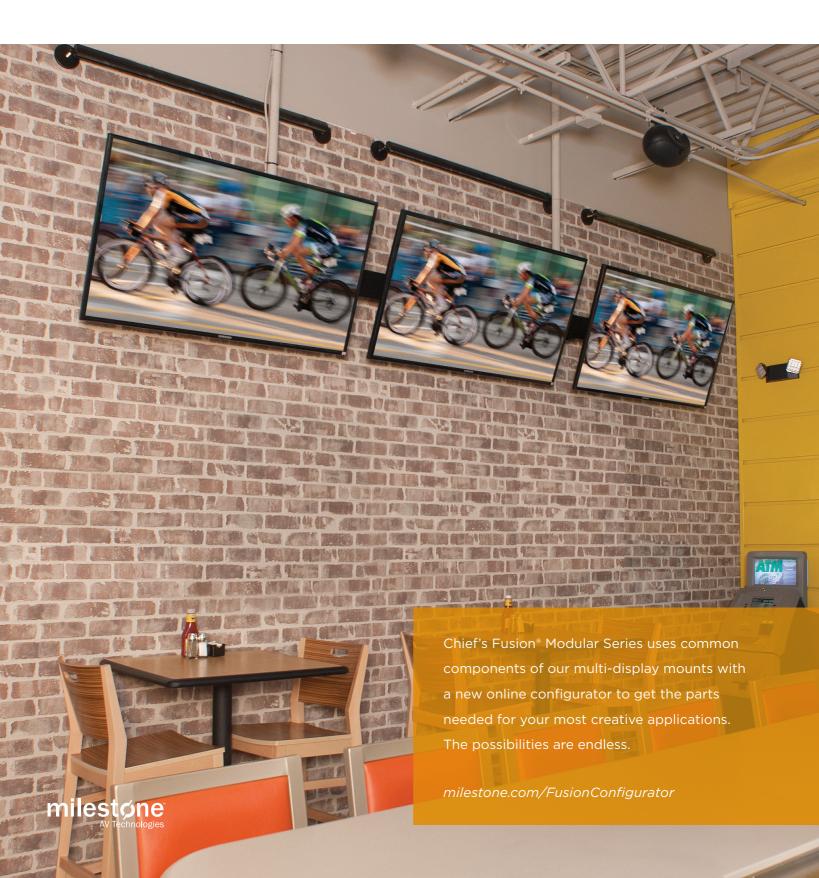

## YOUR VISION, UNLIMITED

Chief's Fusion® Modular Series takes multi-display mounting capabilities to a new level. With the launch of our new Fusion Multi-Display configurator you can now specify your exact installation requirements and we'll provide the list of components needed to safely build it. It's your vision, unlimited.

## FEATURES INCLUDE

- Supports any menu board configuration video wall capabilities coming late 2016
- Allows for non-standard installs, such as:
  - Multiple display sizes
  - Mixed portrait/landscape
  - Gaps between displays
- Mobile-friendly configurator built directly in to milestone.com
- Integrated with Chief's industry-leading
   MountFinder database
- URL can be saved for future reference
- Mounting system maintains installation benefits of standard Fusion Menu Boards
- Compatible with a suite of standard Fusion accessories